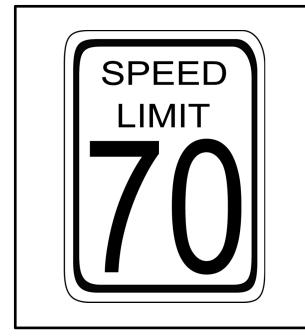

# Speed Limit

I see the

speed limit sign speed limit sign

The sign is

white black a rectangle

I see it

on a road on the highway driving

It means