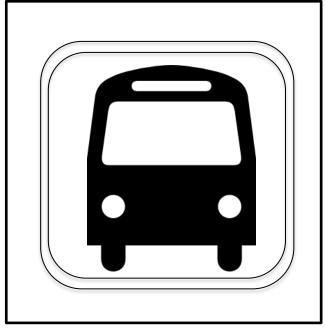

© Breezy Special Ed

<u>l see</u>the

bus sign bus stop sign bus stop

he sign is a bus blue a square

\_ see it

at a bus stop outside by the road

Name: Date: \_\_\_\_\_

sign airport sign airplane sign