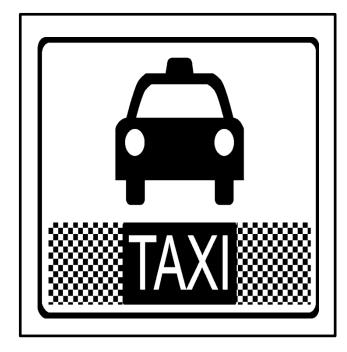

Name: \_\_\_\_\_ Date: \_\_\_\_

TQX!

T see the

taxi sign taxi sign

The sign is

yellow a square black

I see it

outside on a taxi by the road