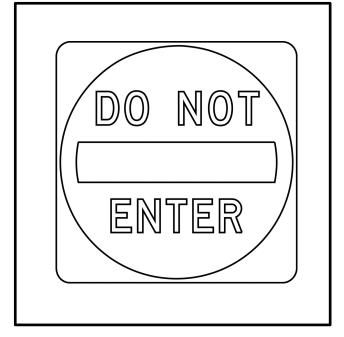

### Do Not Enter

T see the

sign do not enter sign don't enter sign

The sign is

red white a circle

T see it

on the road driving on a street

| Name:     | Date: |
|-----------|-------|
| TTG: 110: | 24.0: |