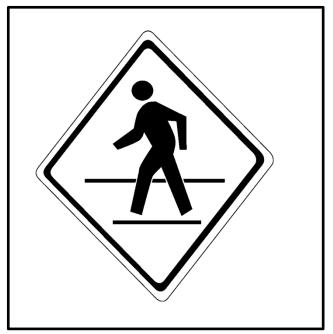

\_\_\_\_\_ Date: \_\_\_\_\_ Name: \_\_\_\_\_

© Breezy Special Ed

See the crossing sign pedestrian crossing walkway

he sign is
yellow a diamond black

outside by the road by the sidewalk

Name: \_\_\_\_\_ Date: \_\_\_\_\_