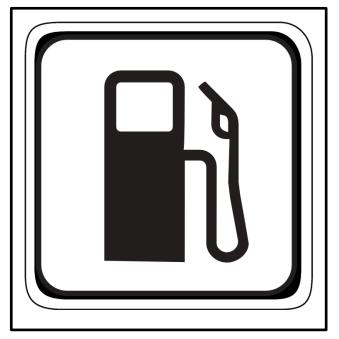

### Gas Station

 $oxed{oxed{oxed{oxed{oxed{oxed{oxed{oxed{oxed{oxed{oxed{oxed{oxed{oxed{oxed{oxed{oxed{oxed{oxed{oxed{oxed{oxed{oxed{oxed{oxed{oxed{oxed{oxed{oxed{oxed{oxed{oxed{oxed{oxed{oxed{oxed{oxed{oxed{oxed{oxed{oxed{oxed{oxed{oxed{oxed{oxed{oxed{oxed{oxed{oxed{oxed{oxed{oxed{oxed{oxed{oxed{oxed{oxed{oxed{oxed{oxed{oxed{oxed{oxed{oxed{oxed{oxed{oxed{oxed{oxed{oxed{oxed{oxed{oxed{oxed{oxed{oxed{oxed{oxed{oxed{oxed{oxed{oxed{oxed{oxed{oxed{oxed{oxed{oxed{oxed{oxed{oxed{oxed{oxed{oxed{oxed{oxed{oxed{oxed{oxed{oxed{oxed{oxed{oxed{oxed{oxed{oxed{oxed{oxed{oxed{oxed{oxed{oxed{oxed{oxed{oxed{oxed{oxed{oxed{oxed{oxed{oxed{oxed{oxed{oxed{oxed{oxed{oxed{oxed{oxed{oxed{oxed{oxed{oxed{oxed{oxed{oxed{oxed{oxed{oxed{oxed{oxed{oxed{oxed{oxed{oxed{oxed{oxed{oxed{oxed{oxed{oxed{oxed{oxed{oxed{oxed{oxed{oxed{oxed{oxed{oxed{oxed{oxed{oxed{oxed{oxed{oxed{oxed{oxed{oxed{oxed{oxed{oxed{oxed{oxed{oxed{oxed{oxed{oxed{oxed{oxed{oxed{oxed{oxed{oxed{oxed{oxed{oxed{oxed{oxed{oxed{ox}}}}}}}}}}}}}}}}}}}}}}}}}$ 

<u>le sign is</u> blue a square a gas pump

see it

on the highway driving by the gas station

Name: \_\_\_\_\_\_ Date: \_\_\_\_\_