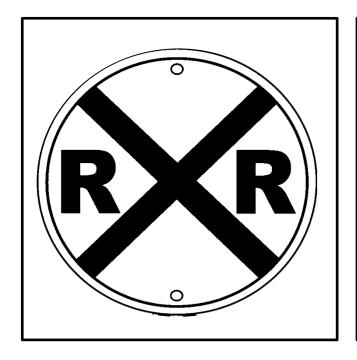

## Railroad

I see the

train sign railroad railroad sign

The sign is

yellow a circle an X

I see it

by train tracks by a railroad on a road

It means