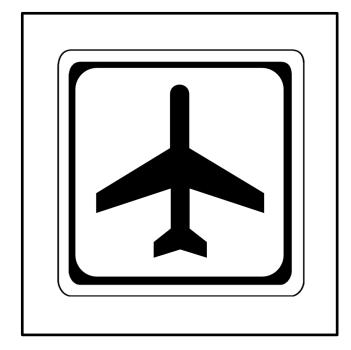

© Breezy Special Ed

<u>l see</u>the

bus sign bus stop sign bus stop

he sign is a bus blue a square

\_ see it

at a bus stop outside by the road

Name: Date: \_\_\_\_\_

sign airport sign airplane sign

green a plane a square

on the road by an airport by planes

\_\_\_\_\_ Date: \_\_\_\_ Name: \_\_\_\_\_